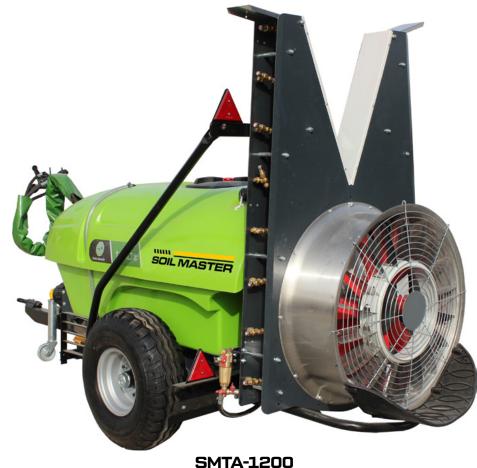

## **GENERAL FEATURES**

It has polyester and polyethylene depot and membrane pumps, which are operated by power take-off from tractor conveys pressuring chemical liquid to nozzles on fan. Fan is also operated with power- take off and it sends pressured air out. Pressured chemical liquid is sprayed by adjustable nozzles around the fan by air circulation. Atomization is provided on right or left sides by remote control.

## **TECHNICAL DETAILS**

| CODE      | CAPACITY<br>(LT) | MATERIAL OF<br>DEPOT | TYPE OF MACHINE       | TYPE OF FAN | DIAMATER OF<br>FAN | NUMBER OF<br>NOZZLE | PUMP | NUMBER OF<br>DIAPHRAGM<br>PISTON | FLOW RATE<br>(LT/MIN.) | PRESSURE<br>(BAR) | PTO ROTATION<br>(RPM) |
|-----------|------------------|----------------------|-----------------------|-------------|--------------------|---------------------|------|----------------------------------|------------------------|-------------------|-----------------------|
| SMTA-600  | 600              | PLASTIC              | GEARBOX               | V TYPE FAN  | 90 CM              | 16                  | 105  | 4                                | 105                    | 50                | 540                   |
| SMTA-1000 | 1000             | PLASTIC              | GEARBOX / WATER DEPOT | V TYPE FAN  | 90 CM              | 16                  | 140  | 3                                | 135                    | 50                | 540                   |
| SMTA-1200 | 1200             | PLASTIC              | GEARBOX / WATER DEPOT | V TYPE FAN  | 90 CM              | 16                  | 140  | 3                                | 135                    | 50                | 540                   |
| SMTA-1600 | 1600             | PLASTIC              | GEARBOX / WATER DEPOT | V TYPE FAN  | 90 CM              | 16                  | 140  | 3                                | 135                    | 50                | 540                   |
| SMTA-2000 | 2000             | PLASTIC              | GEARBOX / WATER DEPOT | V TYPE FAN  | 90 CM              | 16                  | 140  | 3                                | 135                    | 50                | 540                   |