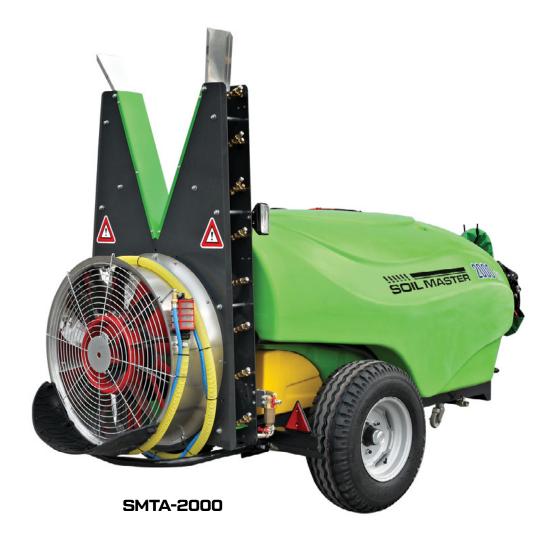

## **GENERAL FEATURES**

It has polyester and polyethylene depot and membrane pumps, which are operated by power take-off from tractor conveys pressuring chemical liquid to nozzles on fan. Fan is also operated with power- take off and it sends pressured air out. Pressured chemical liquid is sprayed by adjustable nozzles around the fan by air circulation. Atomization is provided on right or left sides by remote control.

## **TECHNICAL DETAILS**

| CODE      | CAPACITY<br>(LT) | MATERIAL OF<br>DEPOT | TYPE OF MACHINE       | TYPE OF FAN | DIAMATER OF<br>FAN | NUMBER OF<br>NOZZLE | PUMP | NUMBER OF<br>DIAPHRAGM<br>PISTON | FLOW RATE<br>(LT/MIN.) | PRESSURE<br>(BAR) | PTO ROTATION<br>(RPM) |
|-----------|------------------|----------------------|-----------------------|-------------|--------------------|---------------------|------|----------------------------------|------------------------|-------------------|-----------------------|
| SMTA-600  | 600              | PLASTIC              | GEARBOX               | V TYPE FAN  | 90 CM              | 16                  | 105  | 4                                | 105                    | 50                | 540                   |
| SMTA-1000 | 1000             | PLASTIC              | GEARBOX / WATER DEPOT | V TYPE FAN  | 90 CM              | 16                  | 140  | 3                                | 135                    | 50                | 540                   |
| SMTA-1200 | 1200             | PLASTIC              | GEARBOX / WATER DEPOT | V TYPE FAN  | 90 CM              | 16                  | 140  | 3                                | 135                    | 50                | 540                   |
| SMTA-1600 | 1600             | PLASTIC              | GEARBOX / WATER DEPOT | V TYPE FAN  | 90 CM              | 16                  | 140  | 3                                | 135                    | 50                | 540                   |
| SMTA-2000 | 2000             | PLASTIC              | GEARBOX / WATER DEPOT | V TYPE FAN  | 90 CM              | 16                  | 140  | 3                                | 135                    | 50                | 540                   |